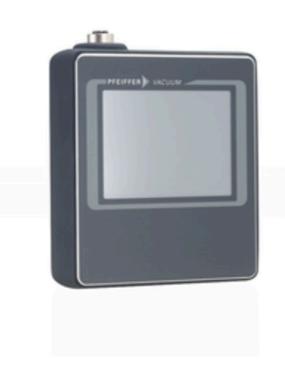

## **PFEIFFER**

**OmniControl 001 Mobile, control units** 

- Universal control unit for all products with Pfeiffer Vacuum RS-485 protocol
- Easy to operate on 3.5" touchscreen display
- Uncomplicated data acquisition and processing between Pfeiffer Vacuum units
- The respective modules define the scope of functions