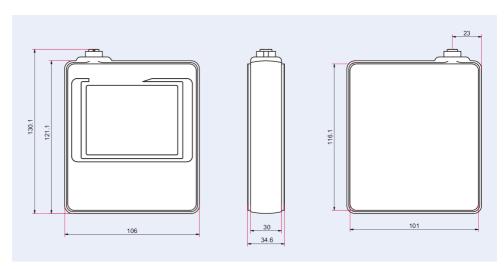

## **Dimensions**

| Technical Data         | OmniControl 001 Mobile, control units |
|------------------------|---------------------------------------|
| Ambient temperature    | 0 – 50 °C                             |
| Input voltage(s)       | 24 V DC                               |
| Weight                 | 0.3 kg   0.66 lb                      |
| Power consumption max. | 18 W                                  |
| Weight                 | 300 g                                 |